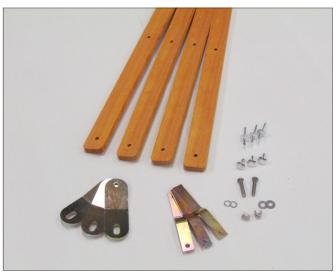

## PARTS PRICING WORKSHEET

| Name                                                                                         | Ship to                 |                         | · · · · · · · · · · · · · · · · · · · |
|----------------------------------------------------------------------------------------------|-------------------------|-------------------------|---------------------------------------|
| Address                                                                                      |                         |                         | <del> </del>                          |
| Phone                                                                                        | Phone                   |                         |                                       |
| Email                                                                                        | Email                   |                         |                                       |
| NOTE: Pacific Yurts does not provide parts for structures                                    | s that we did not manuf | acture. Prices are su   | bject to change.                      |
| Yurt Diameter (circle one) 12' 14'                                                           | 16' 20' 24'             | 30'                     |                                       |
| Are you the original owner? (circle one)                                                     | Yes No If no, v         | vho was the previous ow | ner?                                  |
| <b>Replacement Lath</b> (circle one) Classic wal Predrilled and prestained—ready to install  | l Classic tall wall     | \$6.00 ea               | \$                                    |
| Rivets (Tall lath requires 7 each, Classic lath                                              | requires 6 each)        | \$.60 ea                | \$                                    |
| <b>Lattice-to-Door Plate</b><br>Stainless steel plates for attaching lattice wall to the     | door frame              | \$7.15 ea               | \$                                    |
| Lattice Wall Anchoring Plate Steel plates anchor lattice wall to the platform                |                         | \$7.50 ea               | \$                                    |
| Stainless Steel Bolt (includes washers and Attaches lattice-to-door & lattice wall anchoring |                         | \$.65 set               | \$                                    |
| 2" Screw (for securing lattice wall anchoring բ                                              | olate to platform)      | \$.10 ea                | \$                                    |
|                                                                                              |                         | Total                   | \$                                    |