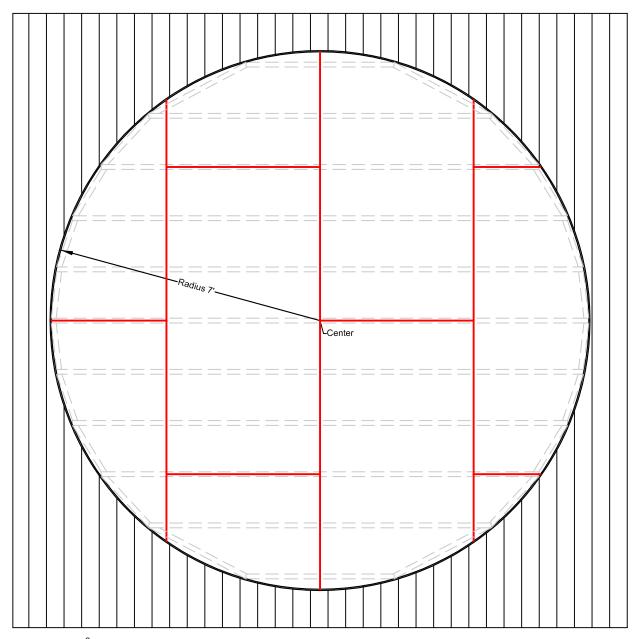

## **Plywood Layout**

- 1) Fasten  $\frac{3}{4}$ " T&G plywood in layout as shown.
- 2) Mark 14 foot diameter circle onto plywood subfloor.
- 3) Install finished flooring (or 1x6 ring for floating floor) and cut both layers to exact diameter.
- 4) Install plywood drip edge along the outer circumference making sure 1" extends above floor level.