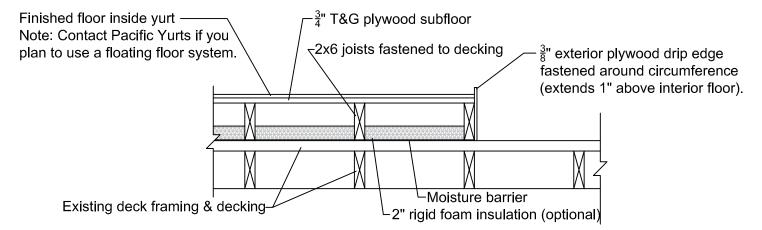

## 14' Platform On Existing Deck



- 1) Mark 14 foot diameter circle onto existing decking.
- 2) Cut and install 2x6 joists 16" o.c. so that they do not extend beyond the 14' circle.
- 3) Cut and install 2x6 blocking so that it does not extend beyond the 14' circle.

## **Plywood Layout**



- 1) Fasten  $\frac{3}{4}$ " T&G plywood in layout as shown.
- 2) Mark 14 foot diameter circle onto plywood subfloor.
- 3) Install finished flooring (or 1x6 ring for floating floor) and cut both layers to exact diameter.
- 4) Install plywood drip edge along the outer circumference making sure 1" extends above floor level.



## **PLATFORM SECTION**



YURT CONNECTION TO PLATFORM