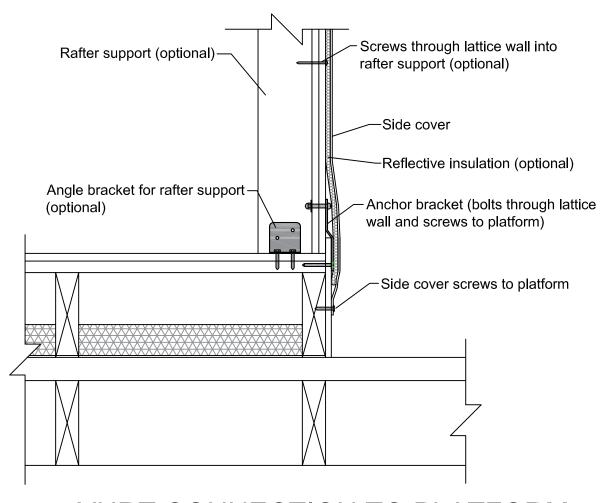

## 14' Platform On Existing Deck



- 1) Mark 14 foot diameter circle onto existing decking.
- 2) Cut and install 2x6 joists 16" o.c. so that they do not extend beyond the 14' circle.
- 3) Cut and install 2x6 blocking so that it does not extend beyond the 14' circle.

## **Plywood Layout**



- 1) Fasten  $\frac{3}{4}$ " T&G plywood in layout as shown.
- 2) Mark 14 foot diameter circle onto plywood subfloor.
- 3) Install finished flooring (or 1x6 ring for floating floor) and cut both layers to exact diameter.
- 4) Install plywood drip edge along the outer circumference making sure 1" extends above floor level.



## **PLATFORM SECTION**



YURT CONNECTION TO PLATFORM