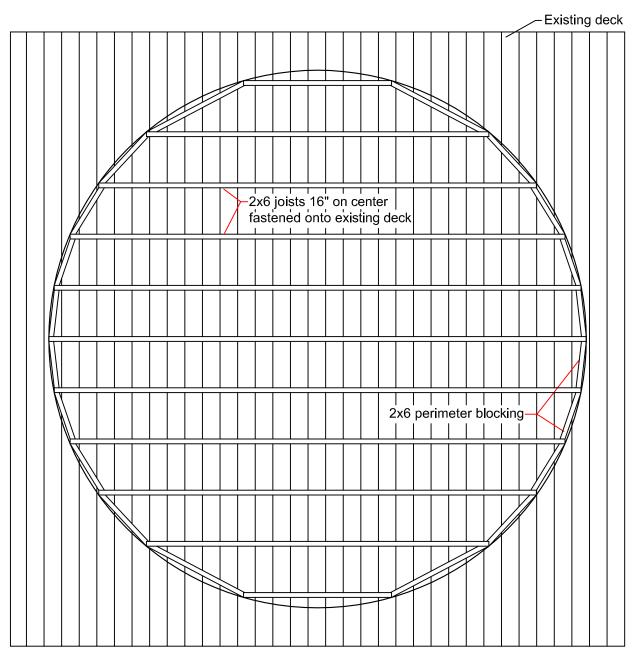

## 14' Platform On Existing Deck

- 1) Mark 14 foot diameter circle onto existing decking.
- 2) Cut and install 2x6 joists 16" o.c. so that they do not extend beyond the 14' circle.
- 3) Cut and install 2x6 blocking so that it does not extend beyond the 14' circle.