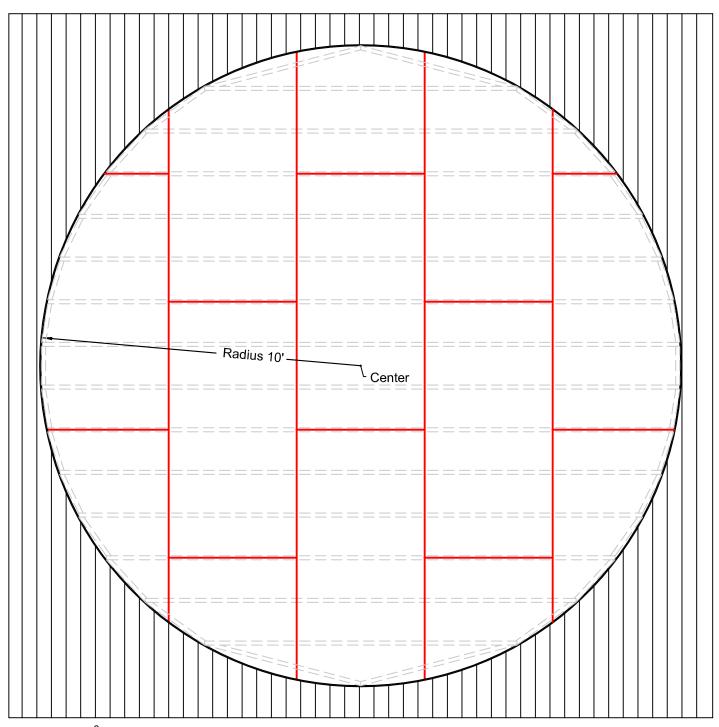

## **Plywood Layout**

- 1) Fasten  $\frac{3}{4}$ " T&G plywood in layout as shown.
- 2) Mark 20 foot diameter circle onto plywood subfloor.
- 3) Install finished flooring (or 1x6 ring for floating floor) and cut both layers to exact diameter.
- 4) Install plywood drip edge along the outer circumference making sure 1" extends above floor level.