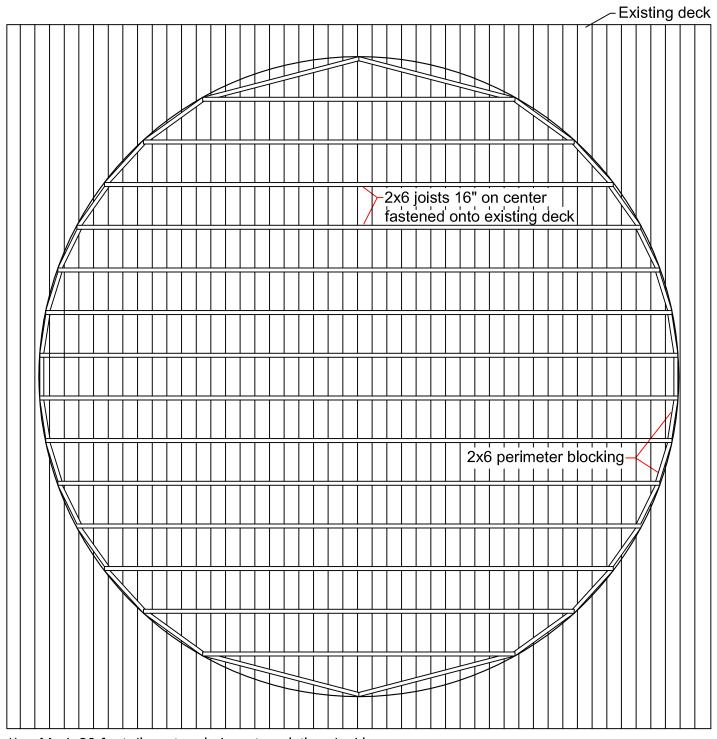

## 20' Platform On Existing Deck

- 1) Mark 20 foot diameter circle onto existing decking.
- 2) Cut and install 2x6 joists 16" o.c. so that they do not extend beyond the 20' circle.
- 3) Cut and install 2x6 blocking so that it does not extend beyond the 20' circle.