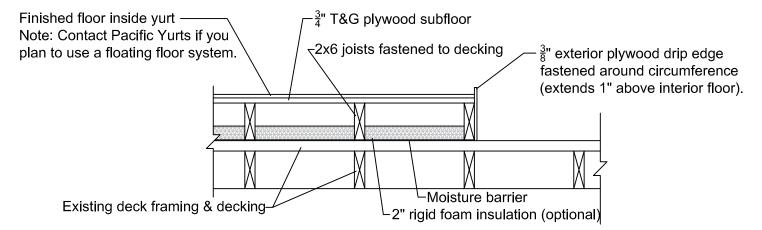

## 20' Platform On Existing Deck



- 1) Mark 20 foot diameter circle onto existing decking.
- 2) Cut and install 2x6 joists 16" o.c. so that they do not extend beyond the 20' circle.
- 3) Cut and install 2x6 blocking so that it does not extend beyond the 20' circle.

## **Plywood Layout**



- 1) Fasten  $\frac{3}{4}$ " T&G plywood in layout as shown.
- 2) Mark 20 foot diameter circle onto plywood subfloor.
- 3) Install finished flooring (or 1x6 ring for floating floor) and cut both layers to exact diameter.
- 4) Install plywood drip edge along the outer circumference making sure 1" extends above floor level.



## **PLATFORM SECTION**



YURT CONNECTION TO PLATFORM