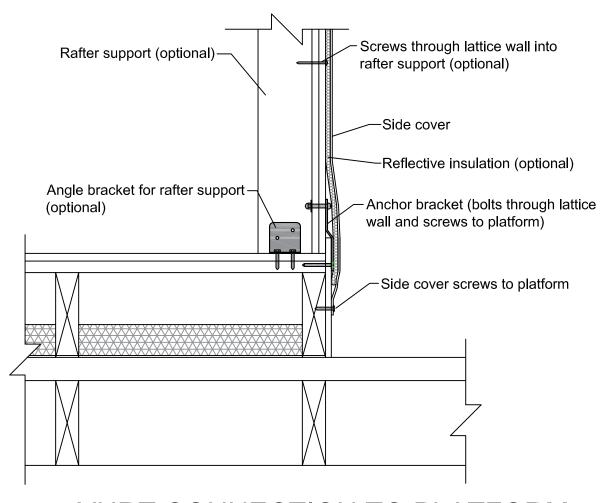

## 20' Platform On Existing Deck



- 1) Mark 20 foot diameter circle onto existing decking.
- 2) Cut and install 2x6 joists 16" o.c. so that they do not extend beyond the 20' circle.
- 3) Cut and install 2x6 blocking so that it does not extend beyond the 20' circle.

## **Plywood Layout**



- 1) Fasten  $\frac{3}{4}$ " T&G plywood in layout as shown.
- 2) Mark 20 foot diameter circle onto plywood subfloor.
- 3) Install finished flooring (or 1x6 ring for floating floor) and cut both layers to exact diameter.
- 4) Install plywood drip edge along the outer circumference making sure 1" extends above floor level.



## **PLATFORM SECTION**



YURT CONNECTION TO PLATFORM