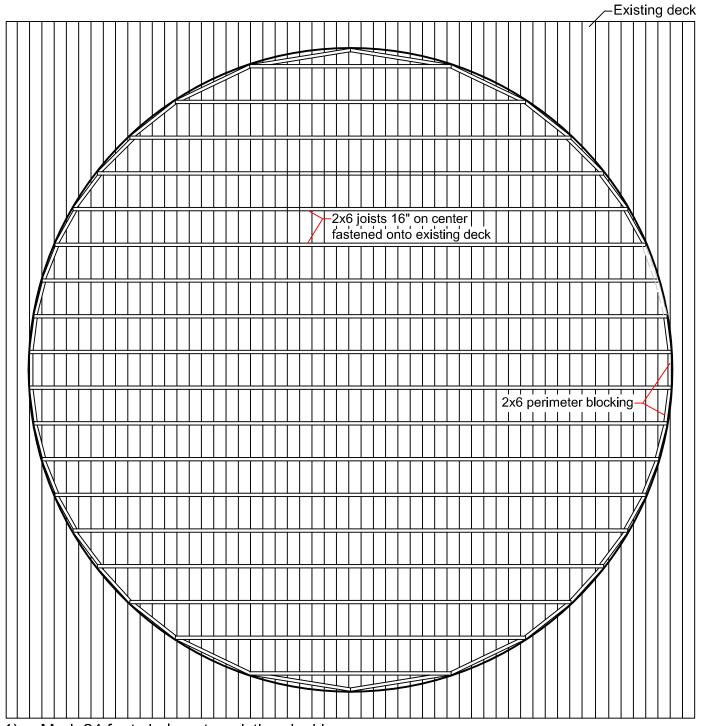

## 24' Platform On Existing Deck

- 1) Mark 24 foot circle onto existing decking.
- 2) Cut and install 2x6 joists 16" o.c. so that they do not extend beyond the 24' circle.
- 3) Cut and install 2x6 blocking so that it does not extend beyond the 24' circle.