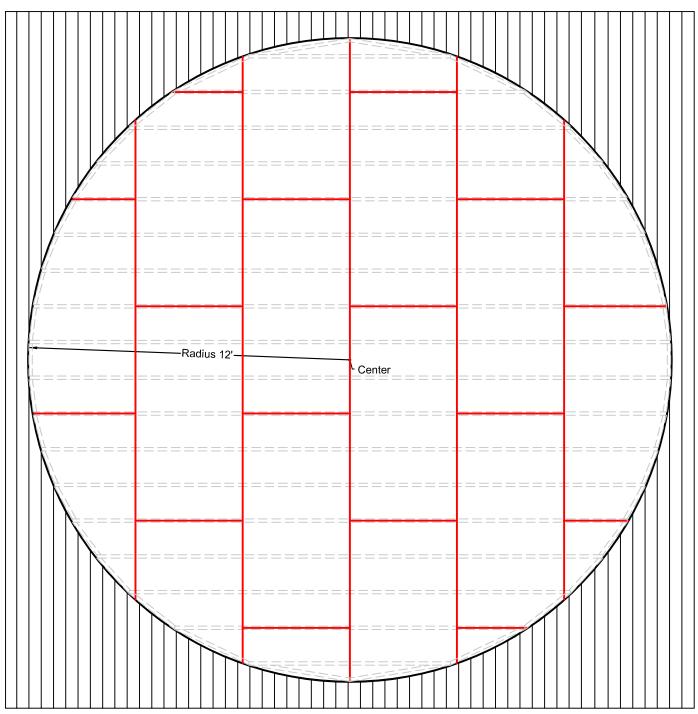

## **Plywood Layout**

- 1) Fasten  $\frac{3}{4}$ " T&G plywood in layout as shown.
- 2) Mark 24 foot diameter circle onto plywood subfloor.
- 3) Install finished flooring (or 1x6 ring for floating floor) and cut both layers to exact diameter.
- 4) Install plywood drip edge along the outer circumference making sure 1" extends above floor level.