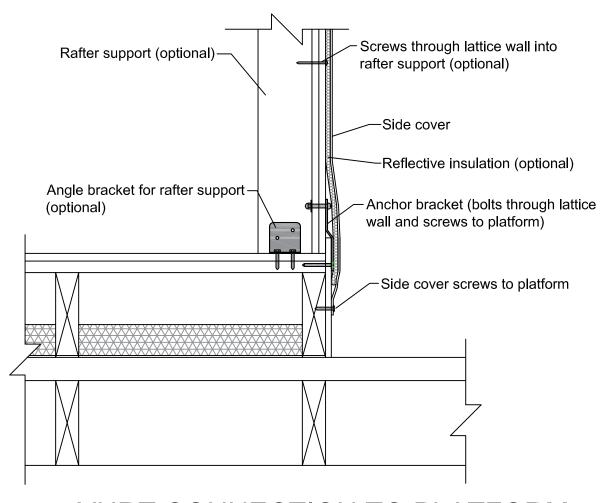

## 24' Platform On Existing Deck



- 1) Mark 24 foot circle onto existing decking.
- 2) Cut and install 2x6 joists 16" o.c. so that they do not extend beyond the 24' circle.
- 3) Cut and install 2x6 blocking so that it does not extend beyond the 24' circle.

## **Plywood Layout**



- 1) Fasten  $\frac{3}{4}$ " T&G plywood in layout as shown.
- 2) Mark 24 foot diameter circle onto plywood subfloor.
- 3) Install finished flooring (or 1x6 ring for floating floor) and cut both layers to exact diameter.
- 4) Install plywood drip edge along the outer circumference making sure 1" extends above floor level.



## **PLATFORM SECTION**



YURT CONNECTION TO PLATFORM