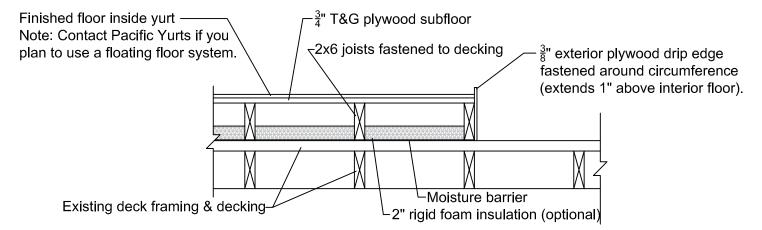

## 24' Platform On Existing Deck



- 1) Mark 24 foot circle onto existing decking.
- 2) Cut and install 2x6 joists 16" o.c. so that they do not extend beyond the 24' circle.
- 3) Cut and install 2x6 blocking so that it does not extend beyond the 24' circle.

## **Plywood Layout**



- 1) Fasten  $\frac{3}{4}$ " T&G plywood in layout as shown.
- 2) Mark 24 foot diameter circle onto plywood subfloor.
- 3) Install finished flooring (or 1x6 ring for floating floor) and cut both layers to exact diameter.
- 4) Install plywood drip edge along the outer circumference making sure 1" extends above floor level.



## **PLATFORM SECTION**



YURT CONNECTION TO PLATFORM