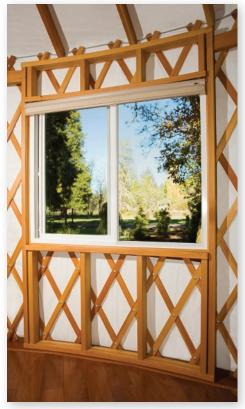

## Glass Window System

Pacific Yurts' Glass Window System is truly unique. Featuring an openable, efficient low-E thermal glass window, it is mounted to a structurally engineered curved frame to match the circular shape of the yurt.

This innovative design eliminates the "flat panel" look, and our exclusive fabric flange assures a weather tight seal. Order with a new yurt or retrofit to your existing Pacific Yurt. Customize with your own finishing touches.

Now you can achieve a whole new level of energy efficiency and beauty only available from Pacific Yurts, the industry leader.

- Strong, engineered design
- Openable from the inside
- Curved frame matches wall
- Low-E thermal glass
- Wide, open view
- Tan, white, or bronze trim