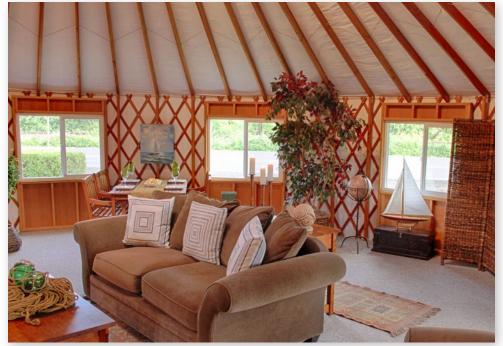

## Glass Window System

Pacific Yurts' Glass Window System is truly unique. Featuring an openable, efficient low-E thermal glass window, it is mounted to a structurally engineered curved frame to match the circular shape of the yurt.

This innovative design eliminates the "flat panel" look, and our exclusive fabric flange assures a weather tight seal. Order with a new yurt or retrofit to your existing Pacific Yurt. Customize with your own finishing touches.

Now you can achieve a whole new level of energy efficiency and beauty only available from Pacific Yurts, the industry leader.

- Strong, engineered design
- Openable from the inside
- Curved frame matches wall
- Low-E thermal glass
- Wide, open view
- Tan, white, or bronze trim