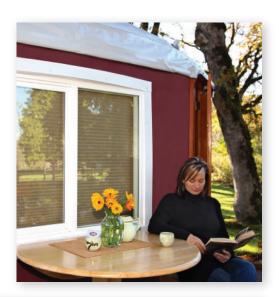

## Glass Window System

Pacific Yurts' Glass Window System is truly unique. Featuring an openable, efficient low-E thermal glass window, it is mounted to a structurally engineered curved frame to match the circular shape of the yurt.

This innovative design eliminates the "flat panel" look, and our exclusive fabric flange assures a weather tight seal. Order with a new yurt or retrofit to your existing Pacific Yurt. Customize with your own finishing touches.

Now you can achieve a whole new level of energy efficiency and beauty only available from Pacific Yurts, the industry leader.

- Strong, engineered design
- Openable from the inside
- Curved frame matches wall
- Low-E thermal glass
- Wide, open view
- Tan, white, or bronze trim