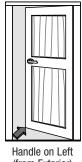

| 50% DEPOSIT =                                         |  |  |  |

**PACIFIC YURTS ORDER FORM** 

## PACIFIC YURT OPTIONS

#### WINDOW AND DOOR PLACEMENT

The diagram below (using a clock face) represents a door at 6:00. You can choose your own placement or choose from the following placements.

Restrictions on placement: Windows must be placed 18" minimum from doors and 15" minimum from windows. Doors must be placed at guarter hour locations only.

□ 2 window placement: 8:00 and 4:00

□ 3 window placement: 8:00 and 12:00 and 4:00 □ 4 window placement: 7:30, 10:30, 1:30 and 4:30

□ 5 window placement: 8:00, 10:00, 12:00, 2:00 and 4:00

total windows: Evenly spaced



## **DOOR HANDLE PLACEMENT**







Handle on Right (from Exterior)

# **FABRIC WINDOW - SIZE OPTIONS** Standard Window Vertical Window L Horizontal Window

## **OPTION DESCRIPTION**

## **Additional Fabric Windows**

Windows can be added to provide additional light and ventilation. They are made of clear vinyl, framed in 2" marine grade velcro and include zippered weather flaps and sewn-in screens. Windows open from outside.

#### **Window Awning Frame**

Frame consists of an anodized aluminum framework to support the window flap. This creates an overhang allowing the windows to be left open for ventilation.

#### **Glass Window System**

Energy efficient glass window (48" wide x 39" tall) with fabric flange and curved wood frame, opens from inside. Includes trim kit. Not available on 12' and 14' models. Requires addi