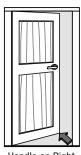

| 50% DEPOSIT =                                         |  |  |  |

**PACIFIC YURTS ORDER FORM** 

## PACIFIC YURT OPTIONS

#### WINDOW AND DOOR PLACEMENT

The diagram below (using a clock face) represents a door at 6:00. You can choose your own placement or choose from the following placements.

Restrictions on placement: Windows must be placed 18" minimum from doors and 15" minimum from windows. Doors must be placed at guarter hour locations only.

□ 2 window placement: 8:00 and 4:00

□ 3 window placement: 8:00 and 12:00 and 4:00 □ 4 window placement: 7:30, 10:30, 1:30 and 4:30

□ 5 window placement: 8:00, 10:00, 12:00, 2:00 and 4:00

total windows: Evenly spaced



## **DOOR HANDLE PLACEMENT**







Handle on Right (from Exterior)

# **FABRIC WINDOW - SIZE OPTIONS** Standard Window Vertical Window L Horizontal Window

## **OPTION DESCRIPTION**

## **Additional Fabric Windows**

Windows can be added to provide additional light and ventilation. They are made of clear vinyl, framed in 2" marine grade velcro and include zippered weather flaps and sewn-in screens. Windows open from outside.

#### **Window Awning Frame**

Frame consists of an anodized aluminum framework to support the window flap. This creates an overhang allowing the windows to be left open for ventilation.

#### **Glass Window System**

Energy efficient glass window (48" wide x 39" tall) with fabric flange and curved wood frame, opens from inside. Includes trim kit. Not available on 12' and 14' models. Requires addition