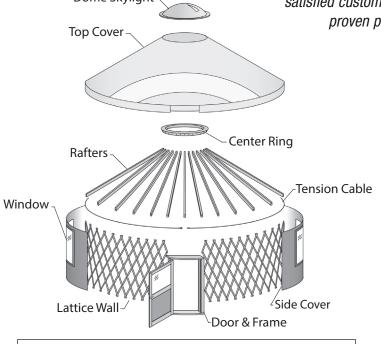

## STANDARD FEATURES - ALL MODELS

**LATTICE WALL:** Expandable, clear, kiln dried, Douglas fir lath. Finished with a wood penetrating oil: assembled with aluminum rivets. Finished height is approx. 7'.

**RAFTERS:** High quality, structural grade Douglas fir, sanded and finished with a wood penetrating oil: includes hardened steel pins which fit into holes in center ring.

**CENTER RING:** Beautiful laminated Douglas fir compression ring finished with a wood penetrating oil: through-bolted for additional strength.

**DOOR & FRAME:** Beautiful solid wood door with window and inset wood panel, comes pre-hung and includes weather stripping. Solid brass hinges with bronze finish and quality lockset with lifetime warranty.

**DOME:** Durable, low maintenance, clear acrylic dome. Optional opener available for extra ventilation.

**TENSION CABLE:** 1/4" aircraft quality galvanized steel, 7,000 lb. breaking strength for 20', 24' and 30' yurts; 3/16" with 4,200 lb. breaking strength for 12', 14' and 16' yurts.

**WINDOWS:** Two large fabric windows (54"x45"). Clear vinyl, framed in 2" marine grade velcro. Windows open from outside. Includes zippered weather flaps and sewn-in screens.

**TOP COVER:** This flame retardant vinyl/polyester fabric provides excellent durability, low maintenance and protection from the elements and includes a 10 year warranty. Overhead seams are electronically bonded together instead of being machine sewn and are impervious to moisture. Our optional premium top cover includes a 15 year warranty. Rain diverter included over every door.

**SIDE COVER:** Side cover is an acrylic coated 100% polyester fabric that provides exceptional strength, durability and low maintenance; easy clip-on design.

**DETAILED INSTRUCTIONS** for setting up. Suggested platform construction plans included.