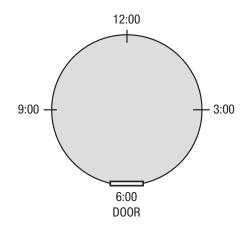

#### WINDOW AND DOOR PLACEMENT

The diagram below (using a clock face) represents a door at 6:00. You can choose your own placement or choose from the following placements.

Restrictions on placement: Windows must be placed 18" minimum from doors and 15" minimum from windows. Doors must be placed at guarter hour locations only.

□ 2 window placement: 8:00 and 4:00

□ 3 window placement: 8:00 and 12:00 and 4:00 □ 4 window placement: 7:30, 10:30, 1:30 and 4:30

□ 5 window placement: 8:00, 10:00, 12:00, 2:00 and 4:00

total windows: Evenly spaced